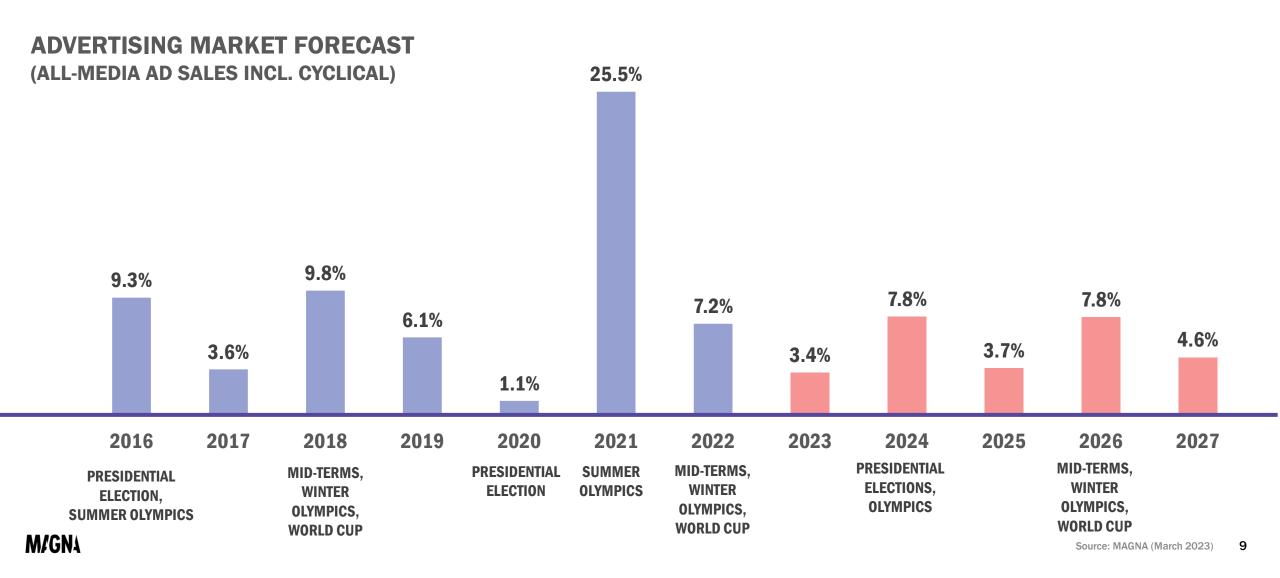

| OVERALL ADVERTISING SPENDING Excl. cyclical | +28.7 | +5.7 | +5.2 | +5.5 |
|---------------------------------------------|-------|------|------|------|
| Incl. cyclical                              | +25.5 | +7.2 | +3.4 | +7.8 |