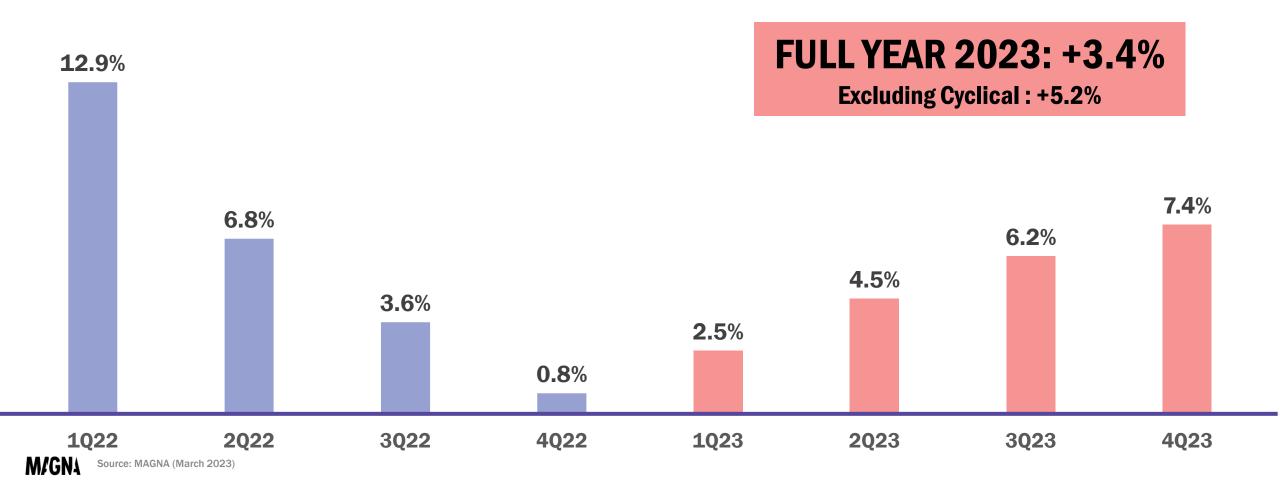

## MAGNA AD FORECAST - SPRING UPDATE RECOVERY IN SECOND HALF

QUARTERLY ADVERTISING SALES: YOY GROWTH (ALL MEDIA, EXCL. CYCLICAL)

## MACRO OUTLOOK STABILIZED BUT UNCERTAINTY IS HIGH

2023: AD SALES +3.4% TO \$326BN

DIGITAL KEEPS GROWING (+9%) - LINEAR SHRINKS (-4%)