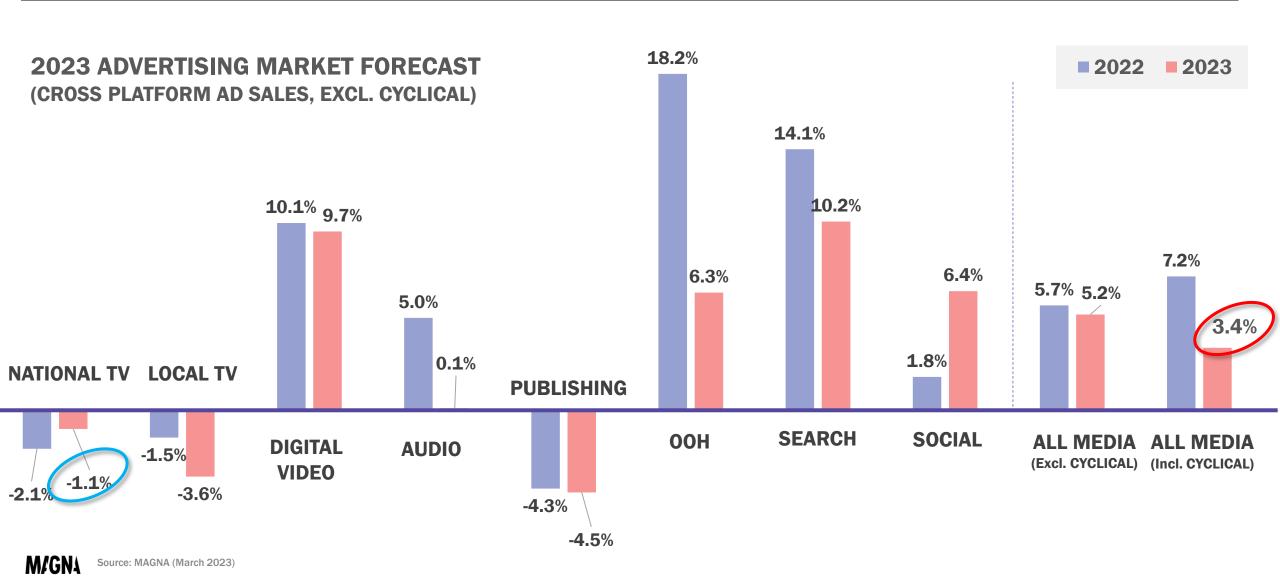

## 2023 GROWTH BY MEDIA: SEARCH MATURES, SOCIAL RECOVERS

| OVERALL ADVERTISING SPENDING Excl. cyclical | +28.7 | +5.7 | +5.2 | +5.5 |
|---------------------------------------------|-------|------|------|------|
| Incl. cyclical                              | +25.5 | +7.2 | +3.4 | +7.8 |