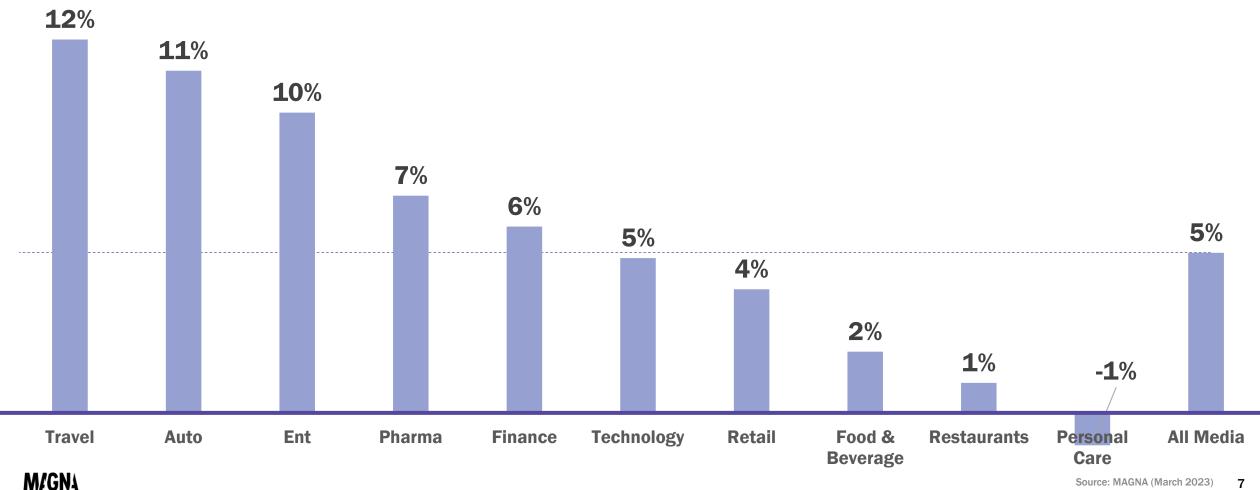

## MAGNA AD FORECAST – SPRING UPDATE TRAVEL, AUTO AND ENTERTAINMENT WILL DRIVE SPENDING IN 2023